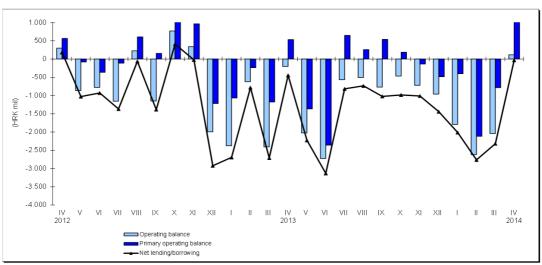

TABLE 1: BASIC MACROECONOMIC INDICATORS FOR THE CROATIAN ECONOMY

|                                                                                          | 2008      | 2009      | 2010      | 2011      | 2012                                  | 2013      |           | 2013      |           | 2014      |           | 2013      |           |           | 20        |           |           |
|------------------------------------------------------------------------------------------|-----------|-----------|-----------|-----------|---------------------------------------|-----------|-----------|-----------|-----------|-----------|-----------|-----------|-----------|-----------|-----------|-----------|-----------|
|                                                                                          |           |           |           |           |                                       | _0.0      | Q2        | Q3        | Q4        | Q1        | Х         | ΧI        | XII       | I         | П         | III       | IV        |
| GDP, current prices (mil. HRK)                                                           | 343.412   | 328.672   | 323.807   | 328.737   | 327.021                               | 326.849   | 82.011    | 88.488    | 81.044    | 74.590    | -         | _         | -         | _         | _         | -         |           |
| GDP, real growth rate as %                                                               | 2,1       | -6,9      | -2,3      | -0,2      | -2,2                                  | -0,9      | -0,6      | -0,5      | -1,1      | -0,4      | _         |           | _         | _         | _         | _         |           |
| Industrial production volume index (working-day adjusted                                 | _,.       | -         | -1,5      | -1,2      | -5,6                                  | -2,0      | -2,5      | -3,8      | -2,3      | 1,5       | -3,4      | -0,8      | -2,8      | 2,2       | 1,6       | 0,7       | 0,6       |
| indices), growth rate as %<br>Retail sales turnover (working-day adjusted indices), real | -0,9      | -11,3     | -2,6      | 1,0       | -4,3                                  | -0,4      | 1,3       | 0,9       | -0,3      | 0,5       | -0,7      | 0,9       | -1,1      | 0,1       | 0,0       | 1,3       | 0,3       |
| growth rate as % Construction work index (working-day adjusted indices),                 | •         | · ·       | · ·       |           | · · · · · · · · · · · · · · · · · · · |           |           | · ·       | ,         |           | · ·       | · · ·     | ·         | ·         | · ·       |           | 0,3       |
| growth rate as %                                                                         | 11,9      | -6,8      | -15,8     | -8,7      | -9,7                                  | -4,6      | -4,6      | -2,8      | -5,4      | -6,6      | -3,6      | -5,3      | -2,2      | -10,9     | -9,6      | -6,6      |           |
| Number of tourist nights, growth rate as %                                               | 2,0       | -1,4      | 2,6       | 7,0       | 4,0                                   | 3,3       | 4,3       | 2,7       | 8,0       | -6,5      | 7,0       | 9,5       | 10,7      | 12,4      | 2,6       | -18,4     | 18,6      |
| Industrial producer price index, period average, growth rate as %                        | 8,3       | -0,4      | 4,3       | 6,3       | 7,0                                   | 0,5       | 1,1       | -0,5      | -2,7      | -2,7      | -3,0      | -2,6      | -2,6      | -2,2      | -2,9      | -3,1      | -3,0      |
| Consumer price index, period average, growth rate as %                                   | 6,1       | 2,4       | 1,1       | 2,3       | 3,4                                   | 2,2       | 2,3       | 1,8       | 0,3       | -0,3      | 0,2       | 0,4       | 0,3       | 0,1       | -0,6      | -0,4      | -0,5      |
| Total persons in employment, period average                                              | 1.554.805 | 1.498.784 | 1.432.454 | 1.411.238 | 1.395.111                             | 1.364.298 | 1.376.369 | 1.394.265 | 1.342.588 | 1.312.719 | 1.357.456 | 1.341.927 | 1.328.381 | 1.314.638 | 1.310.433 | 1.313.086 | 1.327.351 |
| Registered unemployed persons, period average                                            | 236.741   | 263.174   | 302.425   | 305.333   | 324.323                               | 345.112   | 335.652   | 317.901   | 354.906   | 379.842   | 344.444   | 356.864   | 363.411   | 378.284   | 384.376   | 376.866   | 354.449   |
| Registered unemployment rate, period average, %                                          | 13,2      | 14,9      | 17,4      | 17,8      | 18,9                                  | 20,2      | 19,6      | 18,6      | 20,9      | 22,4      | 20,2      | 21,0      | 21,5      | 22,3      | 22,7      | 22,3      | 21,1      |
| ILO unemployment rate, period average, %                                                 | 8,4       | 9,1       | 11,8      | 13,5      | 15,8                                  | 17,1      | 16,5      | 16,5      | 17,5      | -         | -         | -         | -         | -         | -         | -         | -         |
| Average monthly gross earning, in HRK                                                    | 7.544     | 7.711     | 7.679     | 7.796     | 7.875                                 | 7.939     | 7.951     | 7.884     | 7.979     | 7.922     | 7.919     | 8.014     | 8.005     | 8.007     | 7.809     | 7.949     | -         |
| Average monthly gross earning, growth rate as %                                          | 7,1       | 2,2       | -0,4      | 1,5       | 1,0                                   | 0,8       | 0,8       | 0,8       | 0,3       | -0,2      | 0,4       | -0,8      | 1,4       | 0,4       | -0,7      | -0,5      | -         |
| Exchange rate HRK/EUR, period average                                                    | 7,22      | 7,34      | 7,29      | 7,43      | 7,52                                  | 7,57      | 7,56      | 7,53      | 7,63      | 7,65      | 7,61      | 7,63      | 7,63      | 7,63      | 7,65      | 7,65      | 7,63      |
| Exchange rate HRK/USD, period average                                                    | 4,93      | 5,28      | 5,50      | 5,34      | 5,85                                  | 5,71      | 5,79      | 5,69      | 5,60      | 5,58      | 5,59      | 5,65      | 5,58      | 5,60      | 5,61      | 5,54      | 5,52      |
| Trade Balance (mil. EUR)                                                                 | -11.232   | -7.691    | -6.232    | -6.699    | -6.587                                | -6.822    | -2.109    | -1.694    | -1.364    | -1.562    | -495      | -510      | -359      | -484      | -470      | -608      | -         |
| Exports (mil.EUR)                                                                        | 9.585     | 7.529     | 8.905     | 9.582     | 9.628                                 | 8.980     | 2.284     | 2.282     | 2.338     | 2.234     | 815       | 743       | 780       | 742       | 733       | 759       | -         |
| Imports (mil. EUR)                                                                       | 20.817    | 15.220    | 15.137    | 16.281    | 16.216                                | 15.803    | 4.394     | 3.977     | 3.702     | 3.796     | 1.310     | 1.252     | 1.139     | 1.227     | 1.202     | 1.367     | -         |
| Current account balance (mil. EUR)                                                       | -4.256    | -2.334    | -502      | -389      | -40                                   | 564       | -252      | 2.946     | -729      | -         | -         | -         | -         | -         | -         | -         | -         |
| Current account balance (as % of GDP)                                                    | -9,0      | -5,2      | -1,1      | -0,9      | -0,1                                  | 1,3       | 0,6       | 1,4       | 1,3       | -         | -         | -         | -         | -         | -         | -         | -         |
| International reserves of CNB, end of period (mil. EUR)                                  | 9.121     | 10.376    | 10.660    | 11.195    | 11.236                                | 12.908    | 12.021    | 11.720    | 12.908    | 12.100    | 11.596    | 12.868    | 12.908    | 12.893    | 12.570    | 12.100    | 11.680    |
| External debt, end of period (mil. EUR)                                                  | 40.590    | 45.269    | 46.527    | 45.901    | 44.861                                | 45.631    | 45.956    | 44.957    | 45.631    | -         | 44.373    | 45.654    | 45.631    | 45.855    | 46.066    | -         |           |
| Internal debt of Consolidated Central Government, end of period (mil. HRK)               | 62.126    | 72.261    | 84.361    | 90.340    | 103.254                               | 113.676   | 108.492   | 112.296   | 113.676   | 117.103   | 113.055   | 113.385   | 113.676   | 114.304   | 117.849   | 117.103   | 117.117   |
| Credit institutions' loans, growth rate as %                                             | 14,5      | 2,2       | 7,2       | 6,0       | -2,4                                  | 0,9       | -1,8      | 0,8       | 0,9       | -0,3      | -0,5      | -0,1      | 0,9       | 0,0       | 0,0       | -0,3      |           |
| Interest rate on treasury bills of 91 days maturity, end of period, %                    | 6,00      | 4,70      | 2,30      | 4,55      | 1,25                                  | 0,75      | 1,00      | 1,00      | 0,75      | 0,60      | 0,90      | 0,90      | 0,75      | 0,70      | 0,65      | 0,60      | 0,55      |
| ZIBOR (3 m), period average, %                                                           | 7,20      | 8,96      | 2,43      | 3,15      | 3,43                                  | 1,51      | 1,28      | 2,02      | 1,38      | 0,90      | 1,72      | 1,37      | 1,01      | 0,95      | 0,88      | 0,86      | 0,83      |