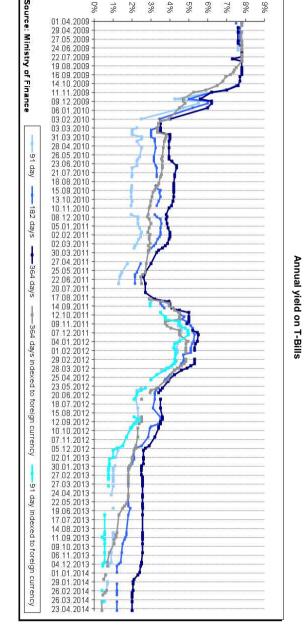

# CONTENTS

| Table 1: Basic Macroeconomic Indicators for the Croatian Economy                   | 3  |
|------------------------------------------------------------------------------------|----|
| Table 2: Budgetary Central Government Revenue                                      | 4  |
| Table 3: Budgetary Central Government Expense                                      | Ę  |
| Table 4: Transactions in Nonfinancial Assets of Budgetary Central Government       | 6  |
| Table 5: Transactions in Financial Assets of Budgetary Central Government          | 7  |
| Table 6: Transactions in Liabilities of Budgetary Central Government               | 8  |
| Table 7a: Transactions in Financial Assets and Liabilities, by Sectors             | 9  |
| Table 8: Statement of Budgetary Central Government Operations                      | 10 |
| Table 8A/8B: Measures of Budgetary Central Government Deficit/Surplus              | 11 |
| Table 9: Croatian Waters Transactions                                              | 12 |
| Table 10: Fund for Environmental Protection and Energy Efficiency Transactions     | 13 |
| Table 11: Croatian Motorways Ltd. Transactions                                     | 14 |
| Table 12: Croatian Roads Ltd. Transactions                                         | 15 |
| Table 13: State Agency for Deposit Insurance and Banks Rehabilitation Transactions | 16 |
| Table 14: Croatian Privatization Fund Transactions                                 | 17 |
| Table 15: Agency for Managenent of the Public Property                             | 18 |
| Table 16: Restructuring and Sale Center                                            | 19 |
| Table 17: Consolidated Central Government by Economic Category                     | 20 |
| Table 18: Consolidated Central Government According to Government Level            | 21 |
| Table 18A/18B: Measures of Consolidated Central Government Deficit/Surplus         | 22 |
| Table 23: Consolidated Central Government Domestic Debt                            | 23 |
| Table 24: Results of Treasury Bill's Auctions held by the Ministry of Finance      | 24 |
| Treasury Bills                                                                     | 25 |
| Notes on Methodology                                                               | 26 |
| Management of the Ministry of Finance                                              | 32 |
| Advance Release Calendar                                                           | 33 |