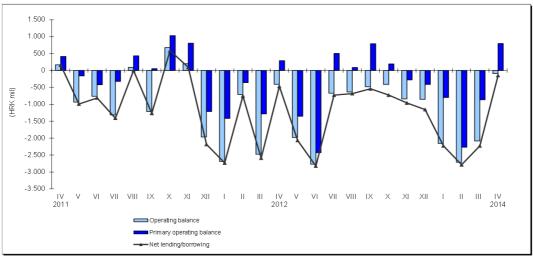

TABLE 1: BASIC MACROECONOMIC INDICATORS FOR THE CROATIAN ECONOMY

|                                                                                          | 2008      | 2009      | 2010      | 2011      | 2012                                  | 2013      |           | 2013      |           | 2014      |           | 2013      |           |           | 20        |           |           |
|------------------------------------------------------------------------------------------|-----------|-----------|-----------|-----------|---------------------------------------|-----------|-----------|-----------|-----------|-----------|-----------|-----------|-----------|-----------|-----------|-----------|-----------|
|                                                                                          |           |           |           |           |                                       | _0.0      | Q2        | Q3        | Q4        | Q1        | Х         | ΧI        | XII       | I         | П         | III       | IV        |
| GDP, current prices (mil. HRK)                                                           | 343.412   | 328.672   | 323.807   | 328.737   | 327.021                               | 326.849   | 82.011    | 88.488    | 81.044    | 74.590    | -         | _         | -         | _         | _         | -         |           |
| GDP, real growth rate as %                                                               | 2,1       | -6,9      | -2,3      | -0,2      | -2,2                                  | -0,9      | -0,6      | -0,5      | -1,1      | -0,4      | _         |           | _         | _         | _         | _         |           |
| Industrial production volume index (working-day adjusted                                 | _,.       | -         | -1,5      | -1,2      | -5,6                                  | -2,0      | -2,5      | -3,8      | -2,3      | 1,5       | -3,4      | -0,8      | -2,8      | 2,2       | 1,6       | 0,7       | 0,6       |
| indices), growth rate as %<br>Retail sales turnover (working-day adjusted indices), real | -0,9      | -11,3     | -2,6      | 1,0       | -4,3                                  | -0,4      | 1,3       | 0,9       | -0,3      | 0,5       | -0,7      | 0,9       | -1,1      | 0,1       | 0,0       | 1,3       | 0,3       |
| growth rate as % Construction work index (working-day adjusted indices),                 | •         | · ·       | · ·       |           | · · · · · · · · · · · · · · · · · · · |           |           | · ·       | ,         |           | · ·       | · · ·     | ·         | ·         | · ·       |           | 0,3       |
| growth rate as %                                                                         | 11,9      | -6,8      | -15,8     | -8,7      | -9,7                                  | -4,6      | -4,6      | -2,8      | -5,4      | -6,6      | -3,6      | -5,3      | -2,2      | -10,9     | -9,6      | -6,6      |           |
| Number of tourist nights, growth rate as %                                               | 2,0       | -1,4      | 2,6       | 7,0       | 4,0                                   | 3,3       | 4,3       | 2,7       | 8,0       | -6,5      | 7,0       | 9,5       | 10,7      | 12,4      | 2,6       | -18,4     | 18,6      |
| Industrial producer price index, period average, growth rate as %                        | 8,3       | -0,4      | 4,3       | 6,3       | 7,0                                   | 0,5       | 1,1       | -0,5      | -2,7      | -2,7      | -3,0      | -2,6      | -2,6      | -2,2      | -2,9      | -3,1      | -3,0      |
| Consumer price index, period average, growth rate as %                                   | 6,1       | 2,4       | 1,1       | 2,3       | 3,4                                   | 2,2       | 2,3       | 1,8       | 0,3       | -0,3      | 0,2       | 0,4       | 0,3       | 0,1       | -0,6      | -0,4      | -0,5      |
| Total persons in employment, period average                                              | 1.554.805 | 1.498.784 | 1.432.454 | 1.411.238 | 1.395.111                             | 1.364.298 | 1.376.369 | 1.394.265 | 1.342.588 | 1.312.719 | 1.357.456 | 1.341.927 | 1.328.381 | 1.314.638 | 1.310.433 | 1.313.086 | 1.327.351 |
| Registered unemployed persons, period average                                            | 236.741   | 263.174   | 302.425   | 305.333   | 324.323                               | 345.112   | 335.652   | 317.901   | 354.906   | 379.842   | 344.444   | 356.864   | 363.411   | 378.284   | 384.376   | 376.866   | 354.449   |
| Registered unemployment rate, period average, %                                          | 13,2      | 14,9      | 17,4      | 17,8      | 18,9                                  | 20,2      | 19,6      | 18,6      | 20,9      | 22,4      | 20,2      | 21,0      | 21,5      | 22,3      | 22,7      | 22,3      | 21,1      |
| ILO unemployment rate, period average, %                                                 | 8,4       | 9,1       | 11,8      | 13,5      | 15,8                                  | 17,1      | 16,5      | 16,5      | 17,5      | -         | -         | -         | -         | -         | -         | -         | -         |
| Average monthly gross earning, in HRK                                                    | 7.544     | 7.711     | 7.679     | 7.796     | 7.875                                 | 7.939     | 7.951     | 7.884     | 7.979     | 7.922     | 7.919     | 8.014     | 8.005     | 8.007     | 7.809     | 7.949     | -         |
| Average monthly gross earning, growth rate as %                                          | 7,1       | 2,2       | -0,4      | 1,5       | 1,0                                   | 0,8       | 0,8       | 0,8       | 0,3       | -0,2      | 0,4       | -0,8      | 1,4       | 0,4       | -0,7      | -0,5      | -         |
| Exchange rate HRK/EUR, period average                                                    | 7,22      | 7,34      | 7,29      | 7,43      | 7,52                                  | 7,57      | 7,56      | 7,53      | 7,63      | 7,65      | 7,61      | 7,63      | 7,63      | 7,63      | 7,65      | 7,65      | 7,63      |
| Exchange rate HRK/USD, period average                                                    | 4,93      | 5,28      | 5,50      | 5,34      | 5,85                                  | 5,71      | 5,79      | 5,69      | 5,60      | 5,58      | 5,59      | 5,65      | 5,58      | 5,60      | 5,61      | 5,54      | 5,52      |
| Trade Balance (mil. EUR)                                                                 | -11.232   | -7.691    | -6.232    | -6.699    | -6.587                                | -6.822    | -2.109    | -1.694    | -1.364    | -1.562    | -495      | -510      | -359      | -484      | -470      | -608      | -         |
| Exports (mil.EUR)                                                                        | 9.585     | 7.529     | 8.905     | 9.582     | 9.628                                 | 8.980     | 2.284     | 2.282     | 2.338     | 2.234     | 815       | 743       | 780       | 742       | 733       | 759       | -         |
| Imports (mil. EUR)                                                                       | 20.817    | 15.220    | 15.137    | 16.281    | 16.216                                | 15.803    | 4.394     | 3.977     | 3.702     | 3.796     | 1.310     | 1.252     | 1.139     | 1.227     | 1.202     | 1.367     | -         |
| Current account balance (mil. EUR)                                                       | -4.256    | -2.334    | -502      | -389      | -40                                   | 564       | -252      | 2.946     | -729      | -         | -         | -         | -         | -         | -         | -         | -         |
| Current account balance (as % of GDP)                                                    | -9,0      | -5,2      | -1,1      | -0,9      | -0,1                                  | 1,3       | 0,6       | 1,4       | 1,3       | -         | -         | -         | -         | -         | -         | -         | -         |
| International reserves of CNB, end of period (mil. EUR)                                  | 9.121     | 10.376    | 10.660    | 11.195    | 11.236                                | 12.908    | 12.021    | 11.720    | 12.908    | 12.100    | 11.596    | 12.868    | 12.908    | 12.893    | 12.570    | 12.100    | 11.680    |
| External debt, end of period (mil. EUR)                                                  | 40.590    | 45.269    | 46.527    | 45.901    | 44.861                                | 45.631    | 45.956    | 44.957    | 45.631    | -         | 44.373    | 45.654    | 45.631    | 45.855    | 46.066    | -         |           |
| Internal debt of Consolidated Central Government, end of period (mil. HRK)               | 62.126    | 72.261    | 84.361    | 90.340    | 103.254                               | 113.676   | 108.492   | 112.296   | 113.676   | 117.103   | 113.055   | 113.385   | 113.676   | 114.304   | 117.849   | 117.103   | 117.117   |
| Credit institutions' loans, growth rate as %                                             | 14,5      | 2,2       | 7,2       | 6,0       | -2,4                                  | 0,9       | -1,8      | 0,8       | 0,9       | -0,3      | -0,5      | -0,1      | 0,9       | 0,0       | 0,0       | -0,3      |           |
| Interest rate on treasury bills of 91 days maturity, end of period, %                    | 6,00      | 4,70      | 2,30      | 4,55      | 1,25                                  | 0,75      | 1,00      | 1,00      | 0,75      | 0,60      | 0,90      | 0,90      | 0,75      | 0,70      | 0,65      | 0,60      | 0,55      |
| ZIBOR (3 m), period average, %                                                           | 7,20      | 8,96      | 2,43      | 3,15      | 3,43                                  | 1,51      | 1,28      | 2,02      | 1,38      | 0,90      | 1,72      | 1,37      | 1,01      | 0,95      | 0,88      | 0,86      | 0,83      |