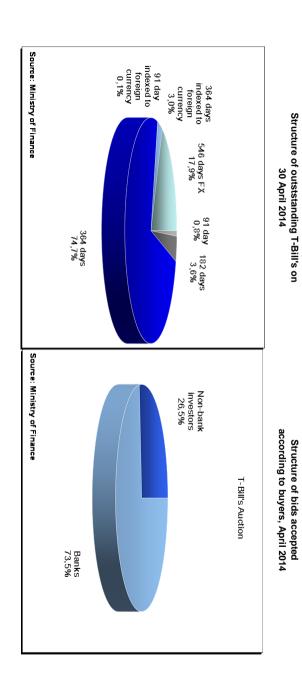

| 30.000           | 50.000                       | JJ.4JU / 1.13%                                                         | 55.405 / 1.20%                                                     | 1.000.000            | 1.000.000                    | JU.U32/ 1.95%                                                          | 30.044 / 2.00%                                                     |               |                              |                                                                        |                                                                    | 500           | 500                          | 55.005 / U.4U%                                                         | 55.005 / U.4U%                                                     |





Structure



#### **NOTES ON METHODOLOGY**

#### General note for the tables from 2 to 21:

The data are on the cash basis.

#### **Table 2: Budgetary Central Government Revenues**

Budgetary Central Government according to the GFS 2001 methodology is equivalent to the State Budget in terms of the Budget Act which entered into force on January 1, 2009. (Official Gazette No. 87/2008).

Budgetary Central Government revenue (1), according to the International Monetary Fund's GFS 2001 methodology (Government Finance Statistics), is an increase in net worth resulting from a financial transaction in relation to Government. According to this methodology, Budgetary Central Government revenues are composed of main categories as follows: taxes (11), social contributions (12), grants (13) and other