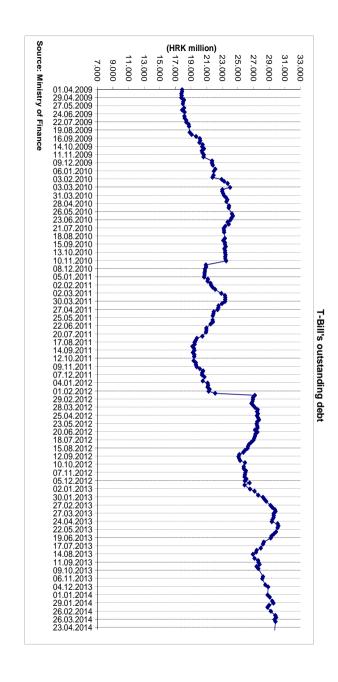

| 30.000           | 50.000                       | JJ.4JU / 1.13%                                                         | 55.405 / 1.20%                                                     | 1.000.000            | 1.000.000                    | JU.U32/ 1.95%                                                          | 30.044 / 2.00%                                                     |               |                              |                                                                        |                                                                    | 500           | 500                          | 55.005 / U.4U%                                                         | 55.005 / U.4U%                                                     |





Structure



#### **NOTES ON METHODOLOGY**

#### General note for the tables from 2 to 21:

The data are on the cash basis.

#### **Table 2: Budgetary Central Government Revenues**

Budgetary Central Government according to the GFS 2001 methodology is equivalent to the State Budget in terms of the Budget Act which entered into force on January 1, 2009. (Official Gazette No. 87/2008).

Budgetary Central Government revenue (1), according to the International Monetary Fund's GFS 2001 methodology (Government Finance Statistics), is an increase in net worth resulting from a financial transaction in relation to Government. According to this methodology, Budgetary Central Government revenues are composed of main categories as follows: taxes (11), social contributions (12), grants (13) and oth